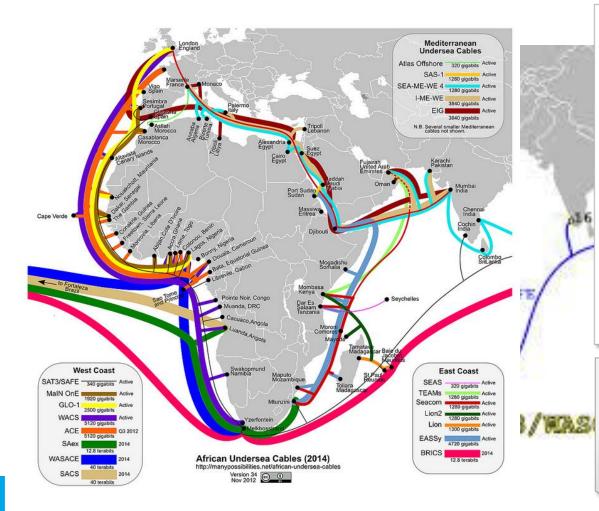

## Telecom infrastructure and rapidly reducing costs

#### Improvement in telecom connectivity

- Number of undersea cables has doubled in the last two years with two more high capacity cables due to be active in the near future
- Reduction in telecom costs by 90% since 2003. ~50% drop since 2008
- Expected to reduce further by 15-20% annually (2013-2015)
- 100% SLA being provided on telecom contracts
- Telecom providers providing end to end solutions from UK to any SA location

"Reliability and redundancies were issues of the past. The quality of service has now improved a great deal. My costs have reduced by 50%."

– BPO Executive in-charge of SA operations

Source: Telcommunication service providers, Africa Undersea Cables research