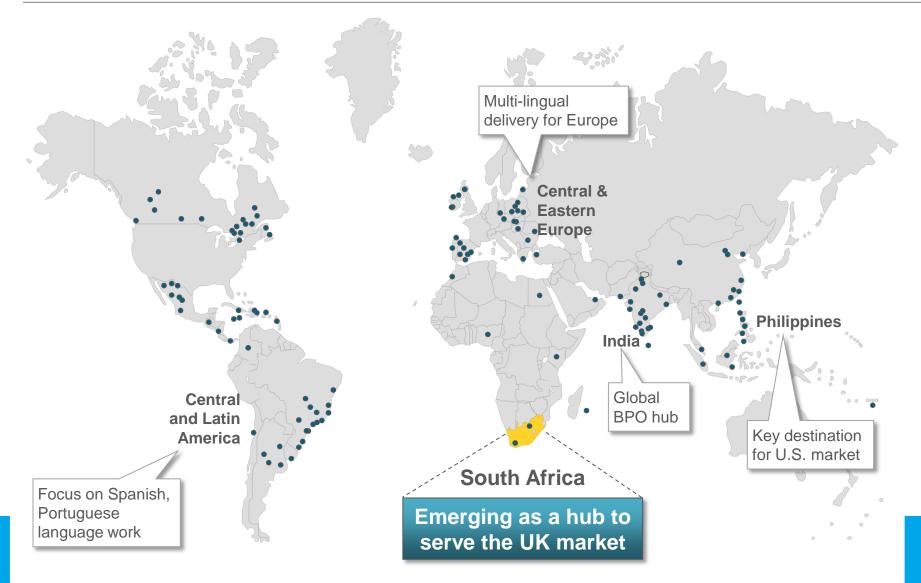

## Telecom infrastructure and rapidly reducing costs

#### Improvement in telecom connectivity



- Number of undersea cables has doubled in the last two years with two more high capacity cables due to be active in the near future
- Reduction in telecom costs by 90% since 2003. ~50% drop since 2008
- Expected to reduce further by 15-20% annually (2013-2015)
- 100% SLA being provided on telecom contracts
- Telecom providers providing end to end solutions from UK to any SA location

"Reliability and redundancies were issues of the past. The quality of service has now improved a great deal. My costs have reduced by 50%."

– BPO Executive in-charge of SA operations

Source: Telcommunication service providers, Africa Undersea Cables research



### Global outsourcers looking to South Africa



1 stream

## **Established Industry**

• Award Winning:

8

- NOA 2012 and EOA 2013 Offshoring Destination of the Year
- Skilled English-speaking talent in scale, sustainable cost competitiveness and incentives to benefit investors
  - Savings of 50% plus on a steady-state operating basis from UK Tier-2 locations
  - Salaries and real estate costs have remained more or less flat since 2010
  - Up to 20% reduction in operating costs resulted from BPS incentives (~GBP 3.5 per FTE)
- Fast paced industry momentum
  - ~18,500 existing offshore jobs in 2013
  - Vision to create 40,000 offshore jobs by 2016
  - Clear successes in serving the UK market with recent marquee wins and spate of inbound M&A activity
  - Western Cape (~50% share of offshore jobs) followed by Gauteng and KZN key BPO loc