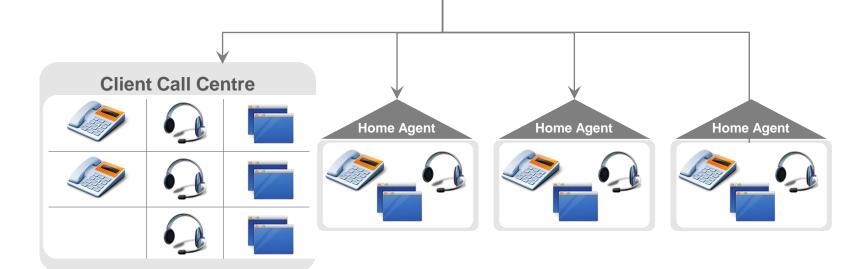

## Hosting - Delivery

- Metro Fibre
- Diginet
- Winet/Wimax
- Mobile 4G
- ADSL

- Head Office
- Branch Office
- Home Office
- DR site