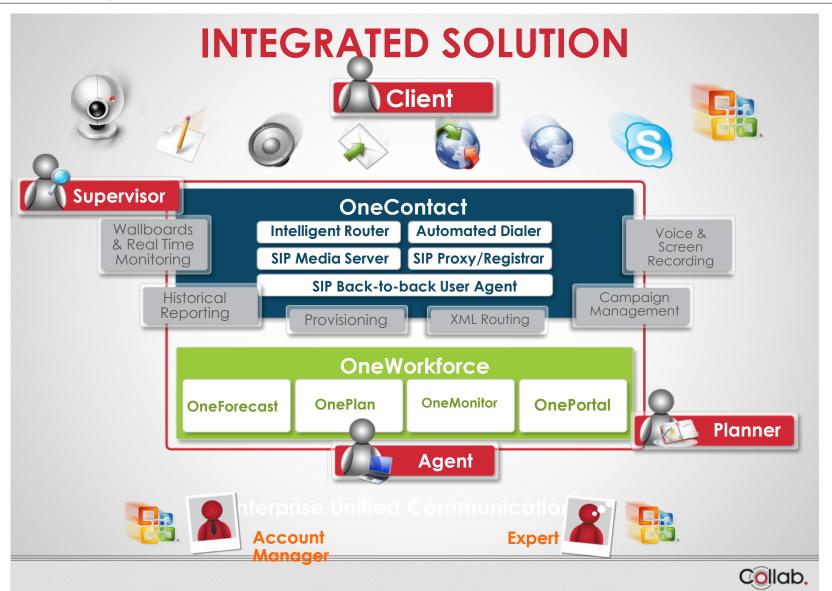

l centre operations are more involved with procurement.
- Demand for new technology including:
  - Multimedia and social media
  - Quality management
  - QSAT surveys
  - Blended environments
- Demand for flexible delivery models such as seasonal variations and "home agents"



- Provide robust call centre technology to the rapidly growing South African call centre market at an affordable price.
- Provide administrative and support services to companies that did not have adequate in country IT skills.
- Use our "local" knowledge to provide rapid implementation.
- Manage the call centre technology so that the call centre management can focus on their core business.
- Provide the "hybrid professional" as part of the solution.

The solution is a Hosted Platform



### Hosting – The platform





14



## Hosting - Delivery

- Metro Fibre
- Diginet
- Winet/Wimax
- Mobile 4G
- ADSL



- Head Office
- Branch Office
- Home Office
- DR site





## Hosting – Support and service