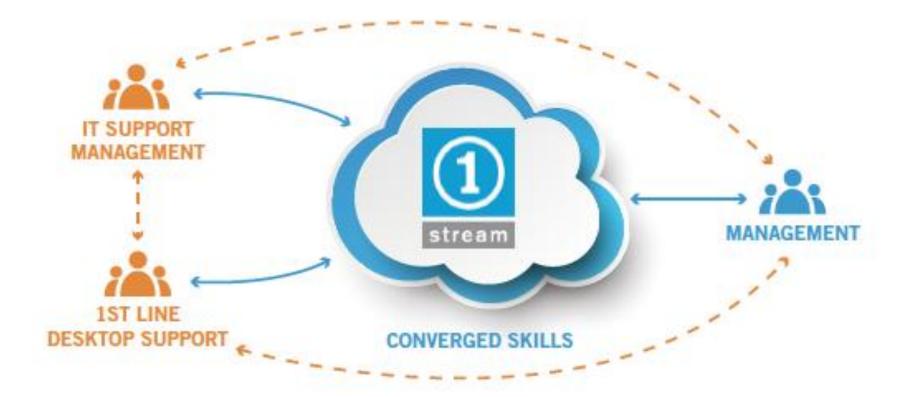

The solution is a Hosted Platform

### Hosting – The platform

14

## Hosting – Support and service